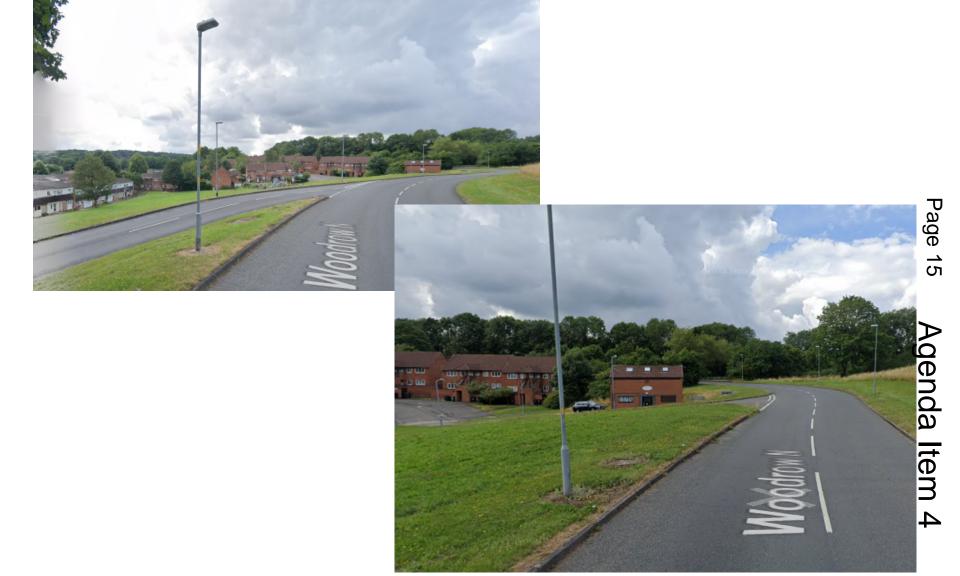

NEW SHRUB PLANTING (INDICATIVE)



NEW GARDENING AREA (PLOT FOR REGULAR CULTIVATION)



STONE-FILLED GABION BASKETS TO FORM PLANTING TERRACES, 1000 HIGH



REVISED & EXTENDED HARD PAVED (TARMAC) AREAS, INCLUDING BALL PLAY COUR'



EXISTING PARKING AREA RECONFIGURED & TARMAC SURFACED



GREEN TWINWIRE FENCING & GATES, 2400 HIGH, ON MATCHING RHS UPRIGHTS



PROPOSED EXTENT OF RECONSTRUCTED & EXTENDED BUILDING

+ 98.990 + 99.490 EXISTING & PROPOSED SPOT LEVELS Page 1

Age

## **Existing and Proposed Ground Floor Plans**



GROUND FLOOR PLAN: AS EXISTING



**GROUND FLOOR PLAN: AS PROPOSED** 

### **Existing and Proposed First Floor Plans**



UPPER FLOOR PLAN: AS EXISTING



UPPER FLOOR PLAN: AS PROPOSED

### **Existing Elevations**



### **Proposed Elevations**





### **Site Photos**



## **Site Photos**



### **Site Photos**



This page is intentionally left blank