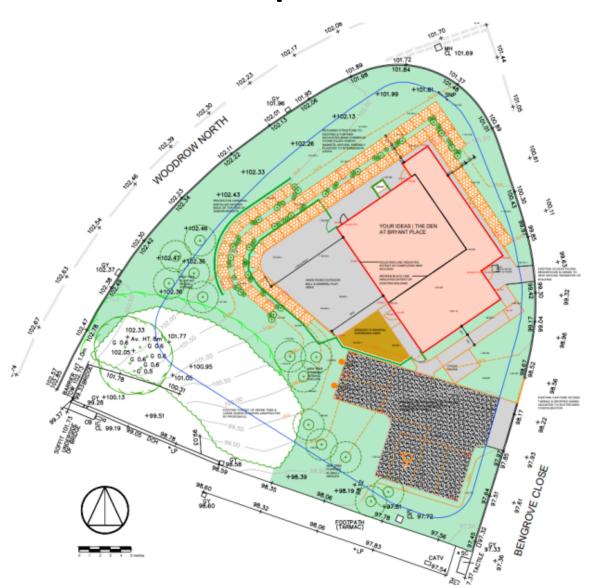

# **Proposed Site Plan**

#### **LEGEND**

NATURAL GRASS AREAS - AS EXISTING OR AS REINSTATED FOLLOWING WORKS

NEW TREE PLANTING (SHOWING EXPECTED SPREAD OVER 5 YEARS GROWTH)

NEW SHRUB PLANTING (INDICATIVE)

NEW GARDENING AREA (PLOT FOR REGULAR CULTIVATION)

STONE-FILLED GABION BASKETS TO FORM PLANTING TERRACES, 1000 HIGH

REVISED & EXTENDED HARD PAVED (TARMAC) AREAS, INCLUDING BALL PLAY COUR'

EXISTING PARKING AREA RECONFIGURED & TARMAC SURFACED

GREEN TWINWIRE FENCING & GATES, 2400 HIGH, ON MATCHING RHS UPRIGHTS

PROPOSED EXTENT OF RECONSTRUCTED & EXTENDED BUILDING

+ 98.990 + 99.490 EXISTING & PROPOSED SPOT LEVELS Page 1

Age