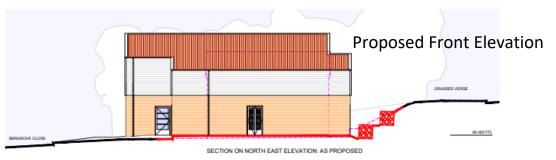

EAD OVER 5 YEARS GROWTH)



NEW SHRUB PLANTING (INDICATIVE)



NEW GARDENING AREA (PLOT FOR REGULAR CULTIVATION)



STONE-FILLED GABION BASKETS TO FORM PLANTING TERRACES, 1000 HIGH



REVISED & EXTENDED HARD PAVED (TARMAC) AREAS, INCLUDING BALL PLAY COUR'



EXISTING PARKING AREA RECONFIGURED & TARMAC SURFACED



GREEN TWINWIRE FENCING & GATES, 2400 HIGH, ON MATCHING RHS UPRIGHTS



PROPOSED EXTENT OF RECONSTRUCTED & EXTENDED BUILDING

+ 98.990 + 99.490 EXISTING & PROPOSED SPOT LEVELS Page 1

Age

## **Existing and Proposed Ground Floor Plans**



GROUND FLOOR PLAN: AS EXISTING



**GROUND FLOOR PLAN: AS PROPOSED** 

### **Existing and Proposed First Floor Plans**



UPPER FLOOR PLAN: AS EXISTING



UPPER FLOOR PLAN: AS PROPOSED

### **Existing Elevations**



### **Proposed Elevations**





### **Site Photos**



## **Site Photos**



### **Site Photos**



This page is intentionally left blank