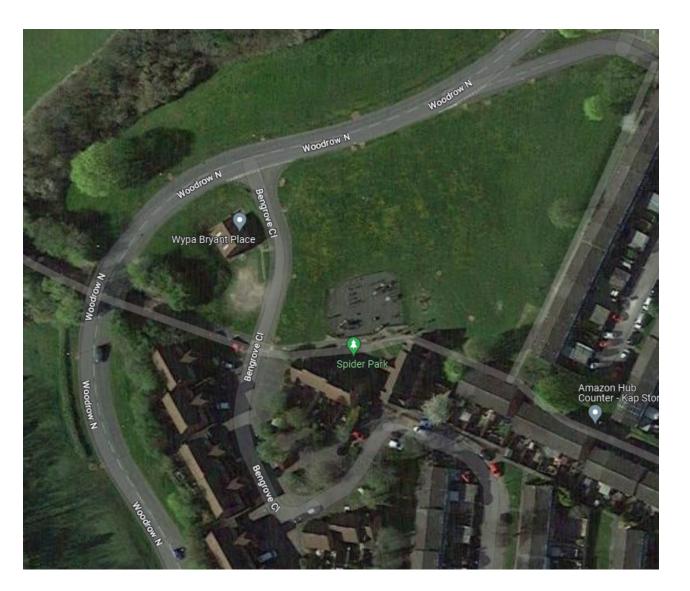

0 pm

**Microsoft Teams - Virtual** 

**Agenda** 

Membership:

Cllrs: Michael Chalk (Chair)

Timothy Pearman (Vice-Chair)

Salman Akbar Imran Altaf

Tom Baker-Price

**Brandon Clayton** 

Alex Fogg Andrew Fry Bill Hartnett

**4.** 22/01401/FUL - Bryant Place, Bengrove Close, Redditch, Worcestershire, B98 7SX. (Pages 5 - 18)



# Page 5

## 22/01401/FUL

Bryant Place What's Your Point Youth Centre, Bengrove Close, Redditch, Worcestershire,

B98 7SX.

Partial demolition of existing building, the construction of two ground floor extensions and the construction of a new upper floor. External works including excavation of the site, a new outdoor play and gardening area, and partial reconfiguration of the existing car park area.

Recommendation: Refuse

### Site Location



### Satellite View



## Policies Map Extract



# **Existing and Proposed Block Plans**



**Existing Block Plan** 



Proposed Block Plan

# **Proposed Site Plan**



#### **LEGEND**



NATURAL GRASS AREAS - AS EXISTING OR AS REINSTATED FOLLOWING WORKS



NEW TREE PLANTING (SHOWING EXPECTED SPREAD OVER 5 YEARS GROWTH)



NEW SHRUB PLANTING (INDICATIVE)



NEW GARDENING AREA (PLOT FOR REGULAR CULTIVATION)



STONE-FILLED GABION BASKETS TO FORM PLANTING TERRACES, 1000 HIGH



REVISED & EXTENDED HARD PAVED (TARMAC) AREAS, INCLUDING BALL PLAY COUR'



EXISTING PARKING AREA RECONFIGURED & TARMAC SURFACED



GREEN TWINWIRE FENCING & GATES, 2400 HIGH, ON MATCHING RHS UPRIGHTS



PROPOSED EXTENT OF RECONSTRUCTED & EXTENDED BUILDING

+ 98.990 + 99.490 EXISTING & PROPOSED SPOT LEVELS Page 1

Age

## **Existing and Pr