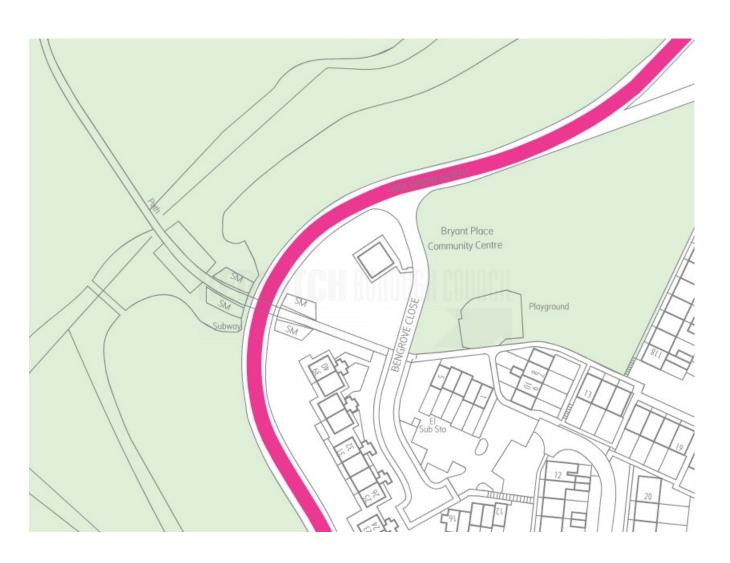

irtual** 

**Agenda** 

Membership:

Cllrs: Michael Chalk (Chair)

Timothy Pearman (Vice-Chair)

Salman Akbar Imran Altaf

Tom Baker-Price

**Brandon Clayton** 

Alex Fogg Andrew Fry Bill Hartnett

**4.** 22/01401/FUL - Bryant Place, Bengrove Close, Redditch, Worcestershire, B98 7SX. (Pages 5 - 18)



# Page 5

## 22/01401/FUL

Bryant Place What's Your Point Youth Centre, Bengrove Close, Redditch, Worcestershire,

B98 7SX.

Partial demolition of existing building, the construction of two ground floor extensions and the construction of a new upper floor. External works including excavation of the site, a new outdoor play and gardening area, and partial reconfiguration of the existing car park area.

Recommendation: Refuse

### Site Location



### Satellite View



## Policies Map Extract



# **Existing and Proposed Block Plans**



**Existing Block Plan** 



Proposed Block Plan

# **Proposed Site Plan**



#### **LEGEND**



NATURAL GRASS AREAS - AS EXISTING OR AS REINSTATED FOLLOWING WORKS



NEW TREE PLANTING (SHOWING EXPECTED SPREAD OVER 5 YEARS GROWTH)



NEW SHRUB PLANTING (INDICATIVE)



NEW GARDENING AREA (PLOT FOR REGULAR CULTIVATION)



STONE-FILLED GABION BASKETS TO FORM PLANTING TERRACES, 1000 HIGH



REVISED & EXTENDED HARD PAVED (TARMAC) AREAS, INCLUDING BALL PLAY COUR'



EXISTING PARKING AREA RECONFIGURED & TARMAC SURFACED



GREEN TWINWIRE FENCING & GATES, 2400 HIGH, ON MATCHING RHS UPRIGHTS



PROPOSED EXTENT OF RECONSTRUCTED & EXTENDED BUILDING

+ 98.990 + 99.490 EXISTING & PROPOSED SPOT LEVELS Page 1

Age

## **Existing and Proposed Ground Floor Plans**