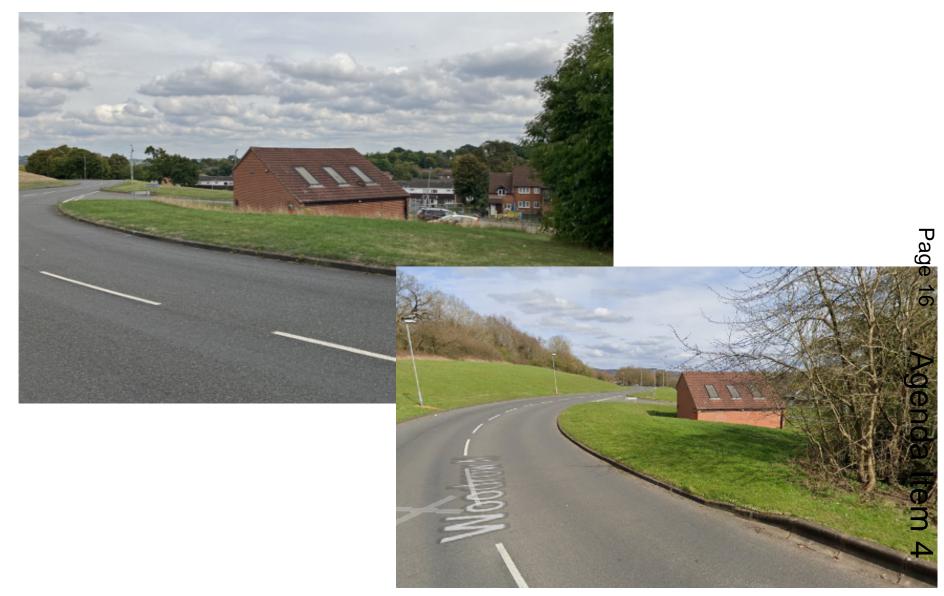

(INDICATIVE)



NEW GARDENING AREA (PLOT FOR REGULAR CULTIVATION)



STONE-FILLED GABION BASKETS TO FORM PLANTING TERRACES, 1000 HIGH



REVISED & EXTENDED HARD PAVED (TARMAC) AREAS, INCLUDING BALL PLAY COUR'



EXISTING PARKING AREA RECONFIGURED & TARMAC SURFACED



GREEN TWINWIRE FENCING & GATES, 2400 HIGH, ON MATCHING RHS UPRIGHTS



PROPOSED EXTENT OF RECONSTRUCTED & EXTENDED BUILDING

+ 98.990 + 99.490 EXISTING & PROPOSED SPOT LEVELS Page 1

Age

## **Existing and Proposed Ground Floor Plans**



GROUND FLOOR PLAN: AS EXISTING



**GROUND FLOOR PLAN: AS PROPOSED** 

### **Existing and Proposed First Floor Plans**



UPPER FLOOR PLAN: AS EXISTING



UPPER FLOOR PLAN: AS PROPOSED

### **Existing Elevations**



### **Proposed Elevations**





### **Site Photos**



## **Site Photos**



### **Site Photos**



This page is intentionally left blank