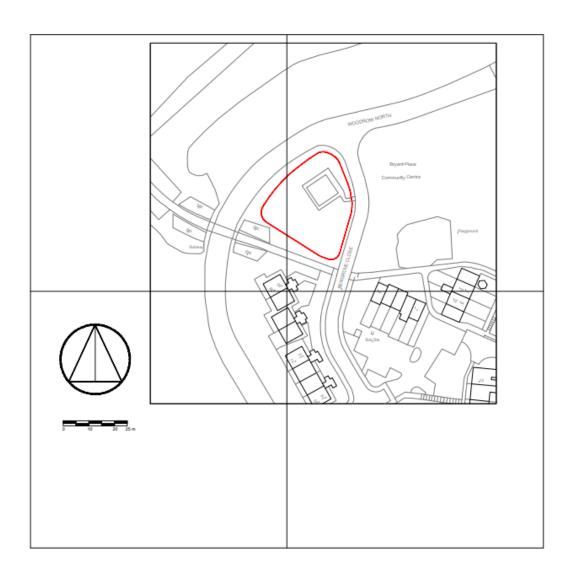

y, 1st March, 2023 7.00 pm

**Microsoft Teams - Virtual** 

**Agenda** 

Membership:

Cllrs: Michael Chalk (Chair)

Timothy Pearman (Vice-Chair)

Salman Akbar Imran Altaf

Tom Baker-Price

**Brandon Clayton** 

Alex Fogg Andrew Fry Bill Hartnett

**4.** 22/01401/FUL - Bryant Place, Bengrove Close, Redditch, Worcestershire, B98 7SX. (Pages 5 - 18)



# Page 5

## 22/01401/FUL

Bryant Place What's Your Point Youth Centre, Bengrove Close, Redditch, Worcestershire,

B98 7SX.

Partial demolition of existing building, the construction of two ground floor extensions and the construction of a new upper floor. External works including excavation of the site, a new outdoor play and gardening area, and partial reconfiguration of the existing car park area.

Recommendation: Refuse

### Site Location



### Satellite View



## Policies Map Extract



# **Existing and Proposed Block Plans**



**Existing Block Plan** 



Proposed Block Plan

# **Proposed Site Plan**



#### **LEGEND**



NATURAL GRASS AREAS - AS EXISTING OR AS REINSTATED FOLLOWING WORKS



NEW TREE PLANTING (SHOWING EXPECTED SPREAD OVER 5 YEARS GROWTH)



NEW SHRUB PLANTING (INDICATIVE)



NEW GARDENING AREA (PLOT FOR REGULAR CULTIVATION)



STONE-FILLED GABION BASKETS TO FORM PLANTING TERRACES, 1000 HIGH



REVISED & EXTENDED HARD PAVED (TARMAC) AREAS, INCLUDING BALL PLAY COUR'



EXISTING PARKING AREA RECONFIGURED & TARMAC SURFACED



GREEN TWINWIRE FENCING & GATES, 2400 HIGH, ON MATCHING RHS UPRIGHTS



PROPOSED EXTENT OF RECONSTRUCTED & EXTENDED BUILDING

+ 98.990 + 99.490 EXISTING & PROPOSED SPOT LEVELS Page 1

Age