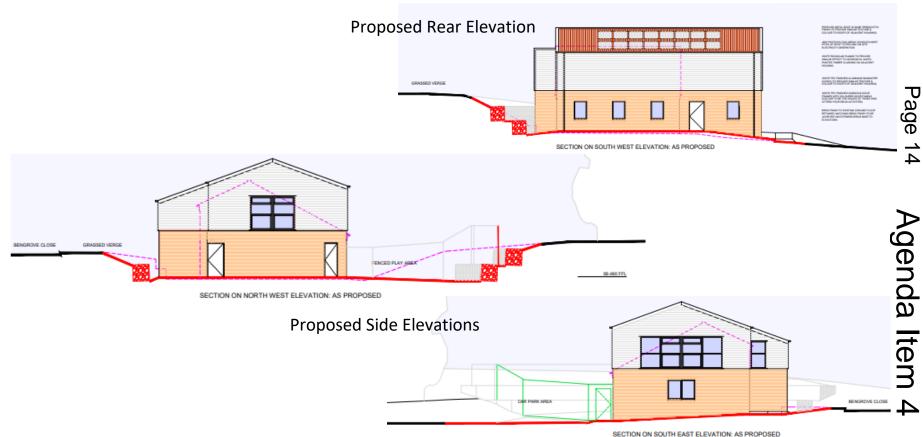

D OVER 5 YEARS GROWTH)



NEW SHRUB PLANTING (INDICATIVE)



NEW GARDENING AREA (PLOT FOR REGULAR CULTIVATION)



STONE-FILLED GABION BASKETS TO FORM PLANTING TERRACES, 1000 HIGH



REVISED & EXTENDED HARD PAVED (TARMAC) AREAS, INCLUDING BALL PLAY COUR'



EXISTING PARKING AREA RECONFIGURED & TARMAC SURFACED



GREEN TWINWIRE FENCING & GATES, 2400 HIGH, ON MATCHING RHS UPRIGHTS



PROPOSED EXTENT OF RECONSTRUCTED & EXTENDED BUILDING

+ 98.990 + 99.490 EXISTING & PROPOSED SPOT LEVELS Page 1

Age

## **Existing and Proposed Ground Floor Plans**



GROUND FLOOR PLAN: AS EXISTING



**GROUND FLOOR PLAN: AS PROPOSED** 

### **Existing and Proposed First Floor Plans**



UPPER FLOOR PLAN: AS EXISTING



UPPER FLOOR PLAN: AS PROPOSED

### **Existing Elevations**



### **Proposed Elevations**





### **Site Photos**



## **Site Photos**



### **Site Photos**



This page is intentionally left blank