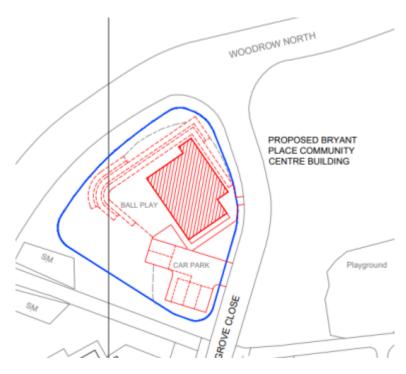

# **Existing and Proposed Block Plans**

**Existing Block Plan** 

Proposed Block Plan

#### **LEGEND**

NATURAL GRASS AREAS - AS EXISTING OR AS REINSTATED FOLLOWING WORKS

NEW TREE PLANTING (SHOWING EXPECTED SPREAD OVER 5 YEARS GROWTH)

NEW SHRUB PLANTING (INDICATIVE)

NEW GARDENING AREA (PLOT FOR REGULAR CULTIVATION)

STONE-FILLED GABION BASKETS TO FORM PLANTING TERRACES, 1000 HIGH

REVISED & EXTENDED HARD PAVED (TARMAC) AREAS, INCLUDING BALL PLAY COUR'

EXISTING PARKING AREA RECONFIGURED & TARMAC SURFACED

GREEN TWINWIRE FENCING & GATES, 2400 HIGH, ON MATCHING RHS UPRIGHTS

PROPOSED EXTENT OF RECONSTRUCTED & EXTENDED BUILDING

+ 98.990 + 99.490 EXISTING & PROPOSED SPOT LEVELS Page 1

Age