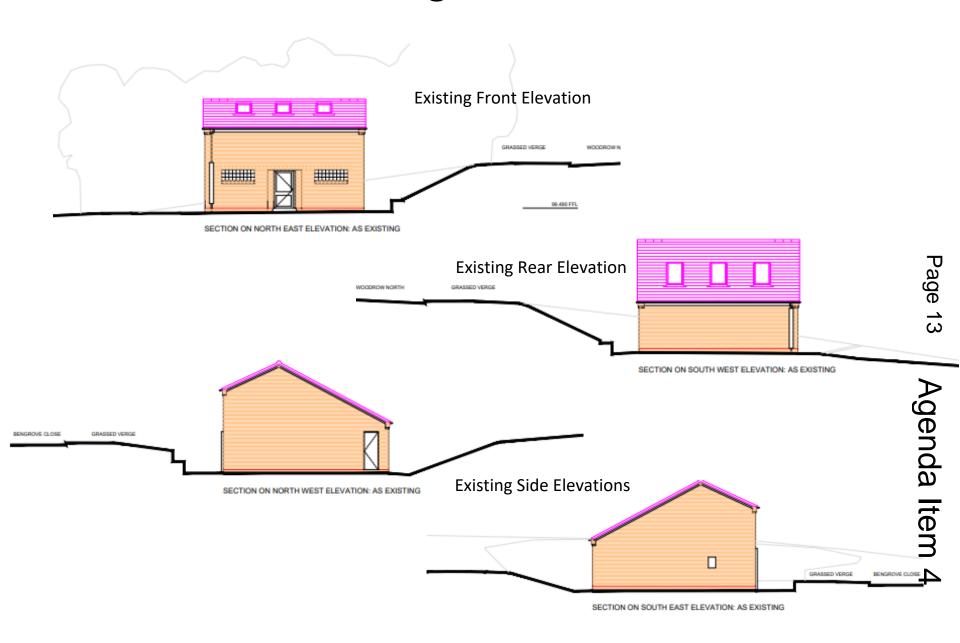

PLANTING (SHOWING EXPECTED SPREAD OVER 5 YEARS GROWTH)



NEW SHRUB PLANTING (INDICATIVE)



NEW GARDENING AREA (PLOT FOR REGULAR CULTIVATION)



STONE-FILLED GABION BASKETS TO FORM PLANTING TERRACES, 1000 HIGH



REVISED & EXTENDED HARD PAVED (TARMAC) AREAS, INCLUDING BALL PLAY COUR'



EXISTING PARKING AREA RECONFIGURED & TARMAC SURFACED



GREEN TWINWIRE FENCING & GATES, 2400 HIGH, ON MATCHING RHS UPRIGHTS



PROPOSED EXTENT OF RECONSTRUCTED & EXTENDED BUILDING

+ 98.990 + 99.490 EXISTING & PROPOSED SPOT LEVELS Page 1

Age

## **Existing and Proposed Ground Floor Plans**



GROUND FLOOR PLAN: AS EXISTING



**GROUND FLOOR PLAN: AS PROPOSED** 

### **Existing and Proposed First Floor Plans**



UPPER FLOOR PLAN: AS EXISTING



UPPER FLOOR PLAN: AS PROPOSED

### **Existing Elevations**



### **Proposed Elevations**





### **Site Photos**



## **Site Photos**



### **Site Photos**



This page is intentionally left blank